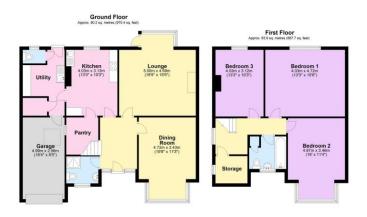

## Floor Layout

Total area: approx. 154.0 sq. metres (1658.0 sq. feet)

## Total approx. floor area ()

Whilst every attempt has been made to ensure the accuracy of the floor plan contained here, measurements of doors, windows, rooms and any other items are approximate and no responsibility is taken for any error, omission, or mis-statement. This plan is for illustrative purposes only and should be used as such by any prospective purchaser. The services, systems and appliances shown have not been tested and no guarantee as to their operability or efficiency can be given. Made with Metropix © 2019.