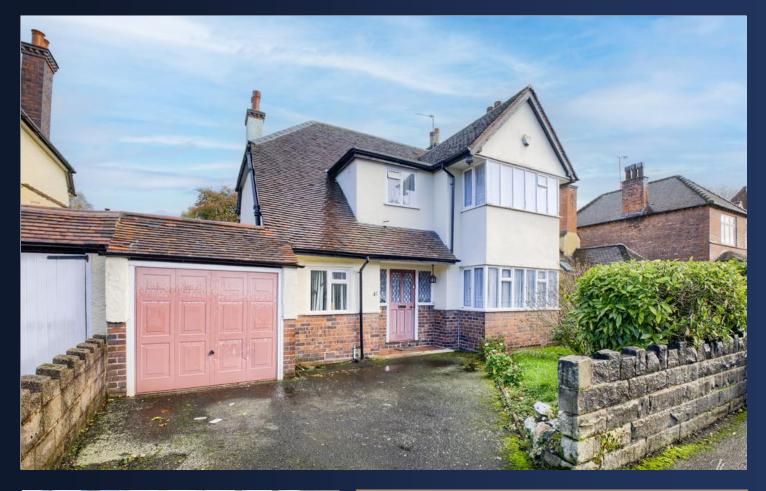

## Selwyn Road

Birmingham

B16 0SJ

Asking Price Of £425,000

Detached Residence

Three Bedroom

Two Reception Rooms

Driveway For Two Vehicles

## **Property Description**

DESCRIPTION This property is the very definition of a 'blank canvass', this property would benefit from modernisation throughout. Being currently a fabulous three-bedroom detached home in a convenient Edgbaston location. The property boasts over 1400 square feet of accommodation which boasts two reception rooms, separate breakfast kitchen, downstairs WC, complimented upstairs by bedrooms and family bathroom. Whilst single glazed, the property also consists of gas heating, a garage, front and rear gardens.

Externally the property boasts front driveway, with approach to garage, with a spacious and beautiful rear garden, offering Edgbaston reservoir access.

The property is offered with no upward chain.

OUTSIDE Comprises of driveway to front providing off-road parking for multiple cars, a good sized rear enclosed garden being mainly laid to lawn with patio area, mature flower and shrubbery borders.