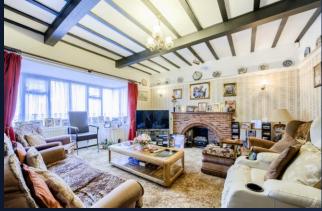

## **Property Description**

DESCRIPTION This property is the very definition of a 'blank canvass', this property would benefit from modernisation throughout. Being currently a fabulous three-bedroom detached home in a convenient Edgbaston location. The property boasts over 1400 square feet of accommodation which boasts two reception rooms, separate breakfast kitchen, downstairs WC, complimented upstairs by bedrooms and family bathroom. Whilst single glazed, the property also consists of gas heating, a garage, front and rear gardens.