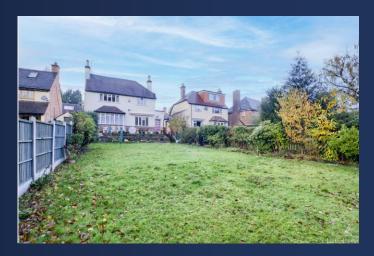

Externally the property boasts front driveway, with approach to garage, with a spacious and beautiful rear garden, offering Edgbaston reservoir access.

The property is offered with no upward chain.

OUTSIDE Comprises of driveway to front providing off-road parking for multiple cars, a good sized rear enclosed garden being mainly laid to lawn with patio area, mature flower and shrubbery borders.