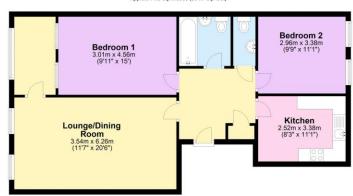

#### Floor Layout

### First Floor

Total area: approx. 74.5 sq. metres (801.7 sq. feet)

## Total approx. floor area 801 sq ft (74 sq m)

Whilst every attempt has been made to ensure the accuracy of the floor plan contained here, measurements of doors, windows, rooms and any other items are approximate and no responsibility is taken for any error, omission, or mis-statement. This plan is for illustrative purposes only and should be used as such by any prospective purchaser. The services, systems and appliances shown have not been tested and no guarantee as to their operability or efficiency can be given. Made with Metropix ©2019.