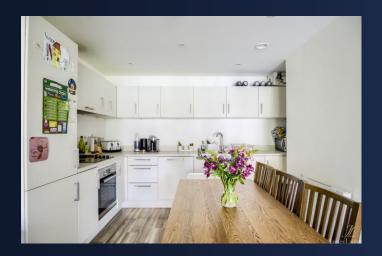

#### **Property Description**

DESCRIPTION This brilliant two bedroom apartment is located within Melrose apartments' phase of "The Curve", in Birmingham City Centre.

This second floor apartment boasts an open plan kitchen/living area complete with integral appliances of fridge/freezer, dishwasher, four ring electric hob and oven, with living area featuring a spacious sit-out balcony.

There are two large double bedrooms, a family bathroom and Ensuite to the master, It further consists of ample storage-including fitted wardrobes in two of the bedrooms and hallway hosting video entry system.