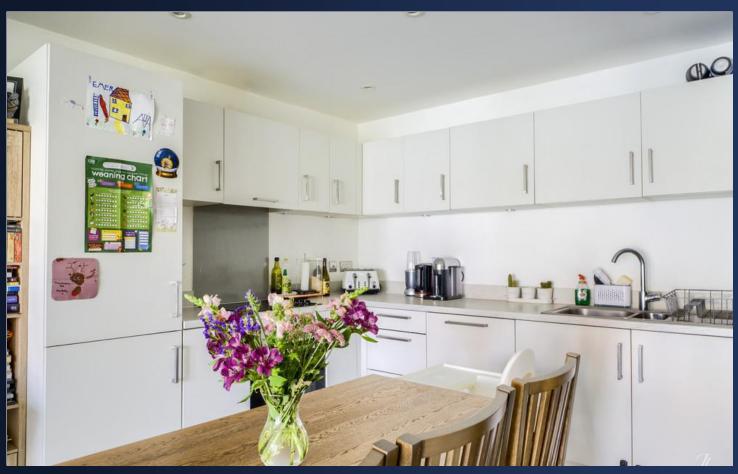

#### **Property Description**

DESCRIPTION This brilliant two bedroom apartment is located within Melrose apartments' phase of "The Curve", in Birmingham City Centre.

This second floor apartment boasts an open plan kitchen/living area complete with integral appliances of fridge/freezer, dishwasher, four ring electric hob and oven, with living area featuring a spacious sit-out balcony.

There are two large double bedrooms, a family bathroom and Ensuite to the master, It further consists of ample storage-including fitted wardrobes in two of the bedrooms and hallway hosting video entry system.