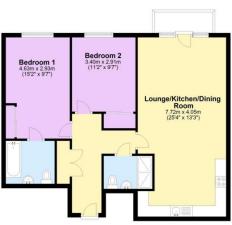

### Floor Layout

#### Second Floor

Total area: approx. 74.9 sq. metres (806.4 sq. feet)

## Total approx. floor area 806 sq ft (75 sq m)

Whilst every attempt has been made to ensure the accuracy of the floor plan contained here, measurements of doors, windows, nooms and any other items are approximate and no responsibility is taken for any error, omission, or mis-statement. This plan is for illustrative purposes only and should be used as such by any prospective purchaser. The services, systems and appliances shown have not been tested and no guarantee as to their operability or efficiency can be given. Made with Metropix ©2019.