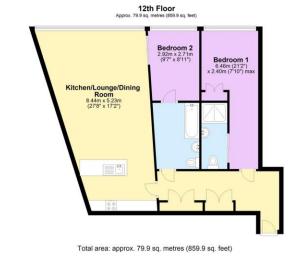

### Total approx. floor area 860 sq ft (80 sq m)

**Floor Layout** 

Whilst every attempt has been made to ensure the accuracy of the floor plan contained here, measurements of doors, windows, rooms and any other items are approximate and no responsibility is taken for any error, omission, or mis-statement. This plan is for illustrative purposes only and should be used as such by any prospective purchaser. The services, systems and appliances shown have not been tested and no guarantee as to their operability or efficiency can be given. Made with Metropix ©2019.