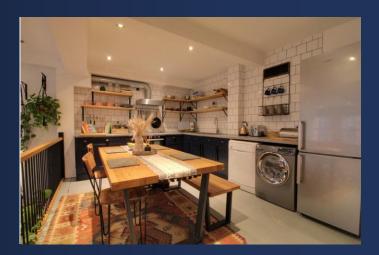

### **Property Description**

DESCRIPTION James Laurence are pleased to present an immaculately presented, individual designed one bedroom loft apartment in the sought after Wexler lofts development. The property spans over 696 Sq. Ft. and comprises of:- An entrance hall, open plan living & kitchen area fitted with a top of the range kitchen with built in appliances, master bedroom, family bathroom and boasts a secured and allocated parking space.

The property also benefits from large picture windows, high ceilings, exposed brickwork, solid flooring and a daytime concierge service.

A must view to avoid disappointment!

ENTRANCE HALL

OPEN PLAN LIVING & KITCHEN AREA 26' 1" x 16' 7" (7.95m x 5.05m)

MASTER BEDROOM 15' 4" x 9' 9" (4.67m x 2.97m)

FAMILY BATHROOM

PARKING The property boasts one secure and allocated parking space.

LOCATION The property is located in the heart of Birmingham's Jewellery Quarter.