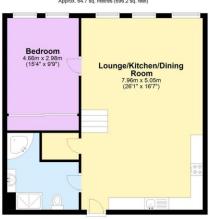

#### Floor Layout

#### Ground Floor

Total area: approx. 64.7 sq. metres (696.2 sq. feet)

## Total approx. floor area 696 sq ft (65 sq m)

Whilst every attempt has been made to ensure the accuracy of the floor plan contained here, measurements of doors, windows, nooms and any other items are approximate and no responsibility is taken for any error, omission, or mis-statement. This plan is for illustrative purposes only and should be used as such by any prospective purchaser. The services, systems and appliances shown have not been tested and no guarantee as to their operability or efficiency can be given. Made with Metropix ©2019.

MASTER BEDROOM 15' 4" x 9' 9" (4.67m x 2.97m)

FAMILY BATHROOM

PARKING The property boasts one secure and allocated parking space.

LOCATION The property is located in the heart of Birmingham's Jewellery Quarter.