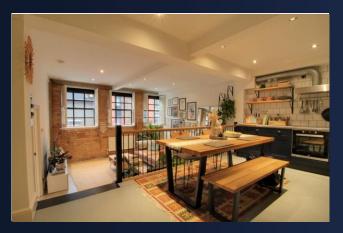

### **Property Description**

DESCRIPTION James Laurence are pleased to present an immaculately presented, individual designed one bedroom loft apartment in the sought after Wexler lofts development. The property spans over 696 Sq. Ft. and comprises of:- An entrance hall, open plan living & kitchen area fitted with a top of the range kitchen with built in appliances, master bedroom, family bathroom and boasts a secured and allocated parking space.

The property also benefits from large picture windows, high ceilings, exposed brickwork, solid flooring and a daytime concierge service.

A must view to avoid disappointment!

ENTRANCE HALL

OPEN PLAN LIVING & KITCHEN AREA 26' 1" x 16' 7" (7.95m x 5.05m)