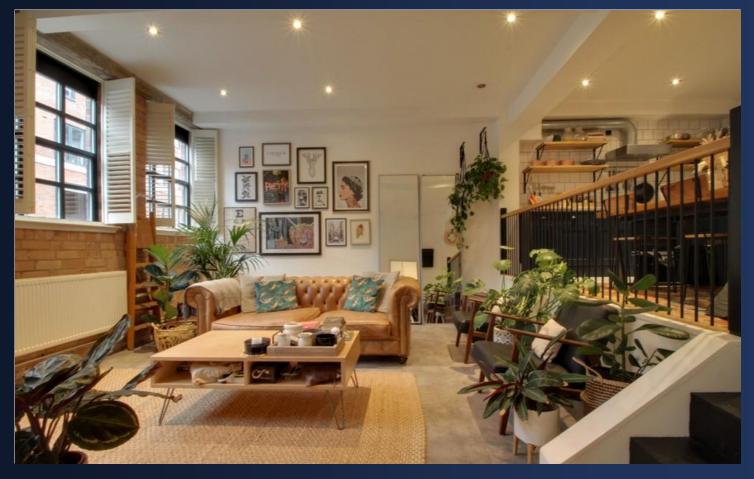

### **Property Description**

DESCRIPTION James Laurence are pleased to present an immaculately presented, individual designed one bedroom loft apartment in the sought after Wexler lofts development. The property spans over 696 Sq. Ft. and comprises of:- An entrance hall, open plan living & kitchen area fitted with a top of the range kitchen with built in appliances, master bedroom, family bathroom and boasts a secured and allocated parking space.

The property also benefits from large picture windows, high ceilings, exposed brickwork, solid flooring and a daytime concierge service.

A must view to avoid disappointment!

ENTRANCE HALL

OPEN PLAN LIVING & KITCHEN AREA 26' 1" x 16' 7" (7.95m x 5.05m)