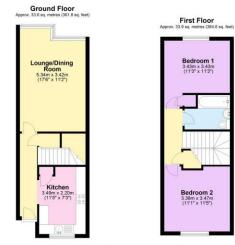

#### **Floor Layout**

Total area: approx. 67.5 sq. metres (726.4 sq. feet)

### Total approx. floor area 726 sq ft (67 sq m)

Whilst every attempt has been made to ensure the accuracy of the floor plan contained here, measurements of doors, windows, noms and any other items are approximate and no responsibility is taken for any error, omission, or mis-statement. This plan is for illustrative purposes only and shall be used as such by any prospective purchaser. The services, systems and appliances shown have not been tested and no guarantee as to their operability or efficiency can be given. Made with Metropix ©2019.