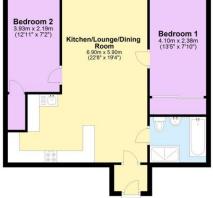

### Floor Layout

Lower Ground Floor

Total area: approx. 59.5 sq. metres (640.6 sq. feet)

#### Total approx. floor area 641 sq ft (60 sq m)

Whilst every attempt has been made to ensure the accuracy of the floor plan contained here, measurements of doors, windows, rooms and any other items are approximate and no responsibility is taken for any error, omission, or mis-statement. This plan is for illustrative purposes only and should be used as such by any prospective purchaser. The services, systems and appliances shown have not been tested and no guarantee as to their operability or efficiency can be given. Made with Metropix ©2019.