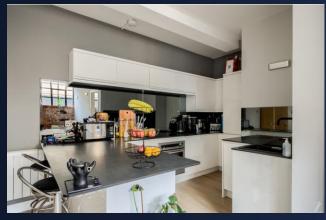

## **Property Description**

DESCRIPTION James Laurence are pleased to present an immaculately presented, individual designed one bedroom loft apartment in the sought after Wexler lofts development. The property spans over 640.6 Sq. Ft. and comprises of:- An entrance hall, open plan living & kitchen area fitted with a top of the range kitchen with freestanding appliances, master bedroom with built in wardrobes, family bathroom, second double bedroom and boasts a secured, allocated parking space.