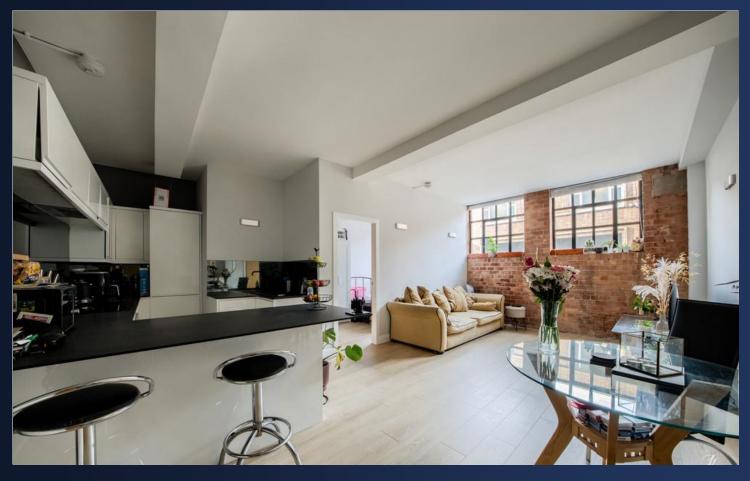

## **Property Description**

DESCRIPTION James Laurence are pleased to present an immaculately presented, individual designed one bedroom loft apartment in the sought after Wexler lofts development. The property spans over 640.6 Sq. Ft. and comprises of:- An entrance hall, open plan living & kitchen area fitted with a top of the range kitchen with freestanding appliances, master bedroom with built in wardrobes, family bathroom, second double bedroom and boasts a secured, allocated parking space.

The property also benefits from large picture windows, high ceilings, exposed brickwork, solid flooring and a daytime concierge service.

A must view to avoid disappointment!

LOCATION The property is located in the heart of Birmingham's Jewellery Quarter.