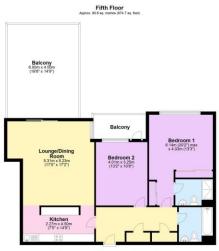

## Floor Layout

Total area: approx. 90.6 sq. metres (974.7 sq. feet)

## Total approx. floor area 974 sq ft (90 sq m)

Whilst every attempt has been made to ensure the accuracy of the floor plan contained here, measurements of doors, windows, nooms and any other items are approximate and no responsibility is taken for any error, omission, or mis-statement. This plan is for illustrative purposes only and should be used as such by any prospective purchaser. The services, systems and appliances shown have not been tested and no guarantee as to their operability or efficiency can be given. Made with Metropix ©2019.