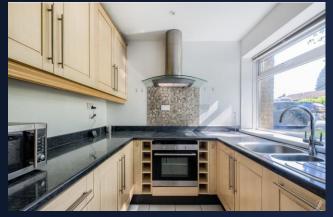

KITCHEN/BREAKFAST ROOM Comprehensive range of wooden effect fronted units to include one and a half bowl inset stainless steel sink unit with base units beneath, further range of base and drawer units with working surfaces over, matching wall cupboards, built in fridge freezer, washing machine and dishwasher, four ring electric cooking hob with oven beneath and overhead extractor hood, ceramic tiled floor, ceiling spotlighting and double glazed window to front.