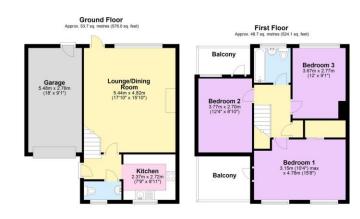

## Floor Layout

Total area: approx. 102.4 sq. metres (1102.1 sq. feet)

## Total approx. floor area 1,102 sq ft (102 sq m)

Whilst every attempt has been made to ensure the accuracy of the floor plan contained here, measurements of doors, windows, rooms and any other items are approximate and no responsibility is taken for any error, omission, or mis-statement. This plan is for illustrative purposes only and should be used as such by any prospective purchaser. The services, systems and appliances shown have not been tested and no guarantee as to their operability or efficiency can be given. Made with Metropix © 2019.