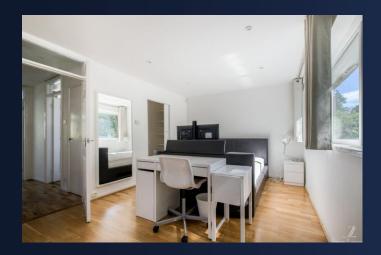

STAIRS LEADING TO THE FIRST FLOOR Staircase rising to the FIRST FLOOR LANDING with built in cupboard off. There is solid oak flooring in all bedrooms.

MASTER REDROOM Central heating radiator walk-in wardrobe full width