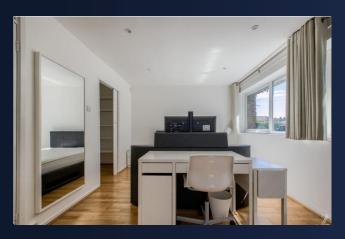

STAIRS LEADING TO THE FIRST FLOOR Staircase rising to the FIRST FLOOR LANDING with built in cupboard off. There is solid oak flooring in all bedrooms.

MASTER REDROOM Central heating radiator walk-in wardrobe full width