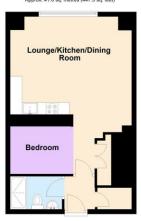

### Floor Layout

### Second Floor

Total area: approx. 41.6 sq. metres (447.5 sq. feet)

#### Total approx. floor area ()

Whilst every attempt has been made to ensure the accuracy of the floor plan contained here, measurements of doors, windows, nooms and any other items are approximate and no responsibility is taken for any error, omission, or mis-statement. This plan is for illustrative purposes only and should be used as such by any prospective purchaser. The services, systems and appliances shown have not been tested and no guarantee as to their operability or efficiency can be given. Made with Metropix ©2019.