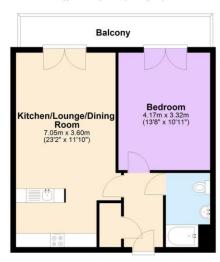

## Floor Layout

First Floor
Approx. 49.2 sq. metres (530.0 sq. feet)

Total area: approx. 49.2 sq. metres (530.0 sq. feet)

## Total approx. floor area 456 sq ft (42 sq m)

Whilst every attempt has been made to ensure the accuracy of the floor plan contained here, measurements of doors, windows, rooms and any other items are approximate and no responsibility is taken for any error, omission, or mis-statement. This plan is for illustrative purposes only and should be used as such by any prospective purchaser. The services, systems and appliances shown have not been tested and no guarantee as to their operability or efficiency can be given. Made with Metropix ©2019.