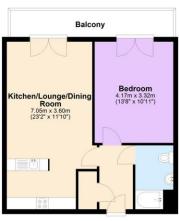

#### Floor Layout

#### First Floor Approx. 49.2 sq. metres (530.0 sq. feet)

Total area: approx. 49.2 sq. metres (530.0 sq. feet)

## Total approx. floor area 456 sq ft (42 sq m)

Whilst every attempt has been made to ensure the accuracy of the floor plan contained here, measurements of doors, windows, nooms and any other items are approximate and no responsibility is taken for any error, omission, or mis-statement. This plan is for illustrative purposes only and should be used as such by any prospective purchaser. The services, systems and appliances shown have not been tested and no guarantee as to their operability or efficiency can be given. Made with Metropix ©2019.