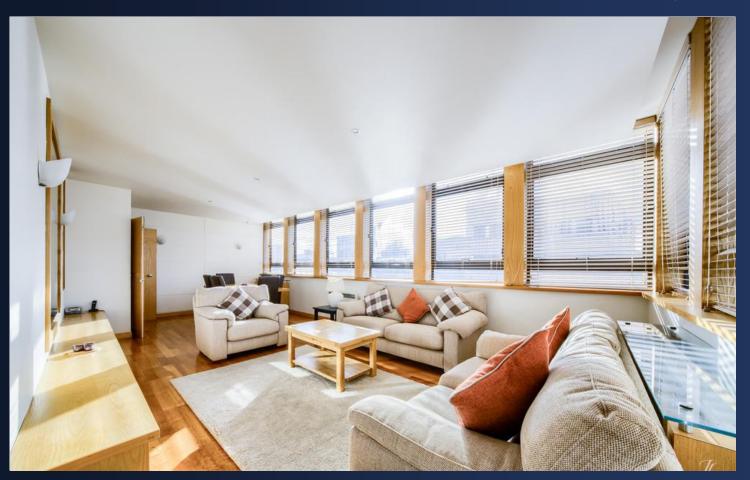

#### **Property Description**

DESCRIPTION \*\*EWS1 FORM GRANTED \*\* The quintessential penthouse-the largest in this exclusive city centre development a very short walk to the city's financial district.

The apartment is over 940 square feet, with large open plan living and dining area with open aspect city centre views, separate fitted kitchen, a beautiful corner master bedroom with spacious second bedroom-fitted wardrobes in both, family bathroom and a quirky wet room en-suite from the master.