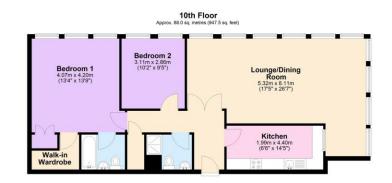

#### **Floor Layout**

Total area: approx. 88.0 sq. metres (947.5 sq. feet)

### Total approx. floor area 947 sq ft (88 sq m)

Whilst every attempt has been made to ensure the accuracy of the floor plan contained here, measurements of doors, windows, noons and any other items are approximate and no responsibility is taken for any error, omission, or mis-statement. This plan is for illustrative purposes only and should be used as such by any prospective purchaser. The services, systems and appliances shown have not been tested and no guarantee as to their operability or efficiency can be given. Made with Metropix ©2019.