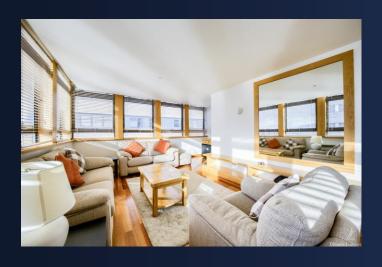

The apartment is over 940 square feet, with large open plan living and dining area with open aspect city centre views, separate fitted kitchen, a beautiful corner master bedroom with spacious second bedroom-fitted wardrobes in both, family bathroom and a quirky wet room en-suite from the master.