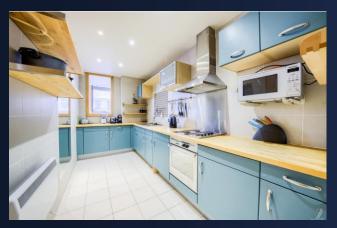

The apartment is over 940 square feet, with large open plan living and dining area with open aspect city centre views, separate fitted kitchen, a beautiful corner master bedroom with spacious second bedroom-fitted wardrobes in both, family bathroom and a quirky wet room en-suite from the master.