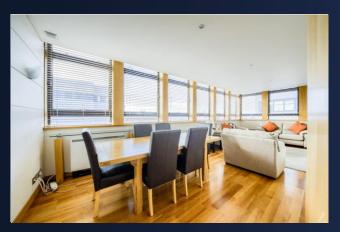

The apartment is over 940 square feet, with large open plan living and dining area with open aspect city centre views, separate fitted kitchen, a beautiful corner master bedroom with spacious second bedroom-fitted wardrobes in both, family bathroom and a quirky wet room en-suite from the master.