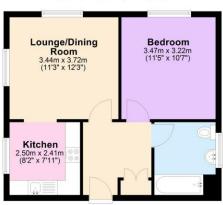

## Floor Layout

#### First Floor Approx. 42.5 sq. metres (457.7 sq. feet)

Total area: approx. 42.5 sq. metres (457.7 sq. feet)

# Total approx. floor area 457 sq ft (42 sq m)

Whilst every attempt has been made to ensure the accuracy of the floor plan contained here, measurements of doors, windows, rooms and any other items are approximate and no responsibility is taken for any error, omission, or mis-statement. This plan is for illustrative purposes only and should be used as such by any prospective purchaser. The services, systems and appliances shown have not been tested and no guarantee as to their operability or efficiency can be given. Made with Metropix ©2019