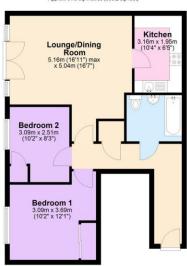

#### Floor Layout

#### Third Floor rox. 61.6 sq. metres (663.2 sq. feet)

Total area: approx. 61.6 sq. metres (663.2 sq. feet)

### Total approx. floor area 663 sq ft (62 sq m)

Whilst every attempt has been made to ensure the accuracy of the floor plan contained here, measurements of doors, windows, rooms and any other items are approximate and no responsibility is taken for any error, omission, or mis-statement. This plan is for illustrative purposes only and should be used as such by any prospective purchaser. The services, systems and appliances shown have not been tested and no guarantee as to their operability or efficiency can be given. Made with Metropix ©2019.