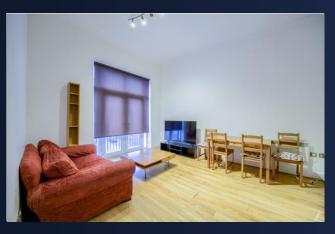

## Offers Over £150,000

Third Floor Apartment Lift Access Two Spacious Bedrooms Open Plan Living/Dining

Third Floor

Lounge/Dining Room 5.16m (16'11") max x 5.04m (16'7")

Total area: approx. 61.6 sq. metres (663.2 sq. feet)

#### Property Description

DESCRIPTION This well-presented, Top/Third floor, two double bedroom apartment is located in the Qube development. This spacious apartment comprises an entrance hallway, storage cupboard, living and dining area with Juliet balcony, a separate kitchen with integrated appliances, two good sized double bedrooms with fitted wardrobes and a family bathroom.