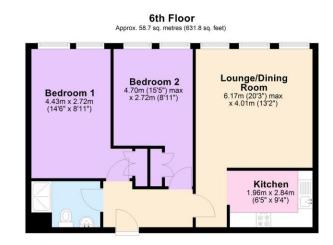

#### **Floor Layout**

Total area: approx. 58.7 sq. metres (631.8 sq. feet)

### Total approx. floor area 631 sq ft (59 sq m)

Whilst every attempt has been made to ensure the accuracy of the floor plan contained here, measurements of doors, windows, nooms and any other items are approximate and no responsibility is taken for any error, omission, or mis-statement. This plan is for illustrative purposes only and should be used as such by any prospective purchaser. The services, systems and appliances shown have not been tested and no guarantee as to their operability or efficiency can be given. Made with Metropix ©2019.