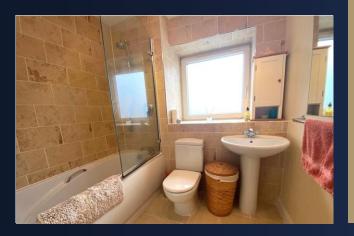

The modern fitted kitchen includes integrated sneg oven and hob, fridge freezer, dishwasher and washing machine. The master bedroom offers additional doorway leading to the balcony, built in cupboard space and ensuite shower room, with the additional family bathroom offering white suite, wc, sink and bath with shower over. Other benefits include double glazing, electric panel heating and secure allocated parking.