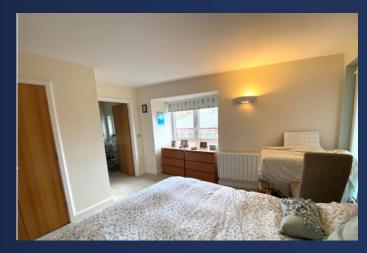

The apartment comprises of secure entry phone/intercom system and car park, hallway, lounge with large windows and patio door leading to the spacious balcony area offering canal viewings over the City.

The modern fitted kitchen includes integrated sneg oven and hob, fridge freezer, dishwasher and washing machine. The master bedroom offers additional doorway leading to the balcony, built in cupboard space and ensuite shower room, with the additional family bathroom offering white suite, wc, sink and bath with shower over. Other benefits include double glazing, electric panel heating and secure allocated parking.