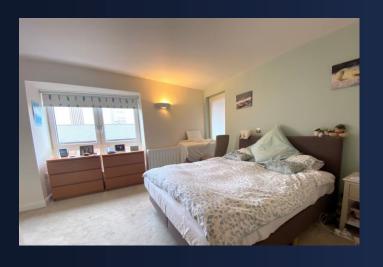

The modern fitted kitchen includes integrated sneg oven and hob, fridge freezer, dishwasher and washing machine. The master bedroom offers additional doorway leading to the balcony, built in cupboard space and ensuite shower room, with the additional family bathroom offering white suite, wc, sink and bath with shower over. Other benefits include double glazing, electric panel heating and secure allocated parking.