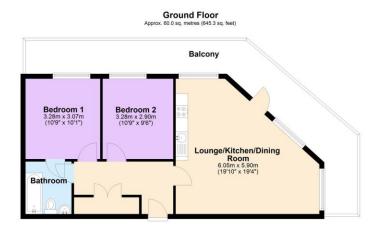

#### **Floor Layout**

Total area: approx. 60.0 sq. metres (645.3 sq. feet)

### Total approx. floor area 645 sq ft (60 sq m)

Whilst every attempt has been made to ensure the accuracy of the floor plan contained here, measurements of doors, windows, nooms and any other items are approximate and no responsibility is taken for any error, omission, or mis-statement. This plan is for illustrative purposes only and should be used as such by any prospective purchaser. The services, systems and appliances shown have not been tested and no guarantee as to their operability or efficiency can be given. Made with Metropix ©2019.