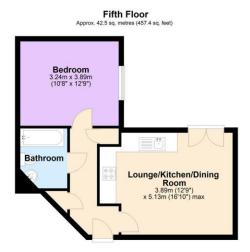

#### Floor Layout

### Total approx. floor area 457 sq ft (42 sq m)

Whilst every att empt has been made to ensure the accuracy of the floor plan contained here, measurements of doors, windows, nooms and any other items are approximate and no responsibility is taken for any error, omission, or mis-statement. This plan is for illustrative purposes only and should be used as such by any prospective purchaser. The services, systems and appliances shown have not been tested and no guarantee as to their operability or efficiency can be given. Made with Metropix ©2019.

Total area: approx. 42.5 sq. metres (457.4 sq. feet)