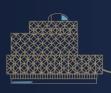

#### Floor Layout

### Fifth Floor

Total area: approx. 42.5 sq. metres (457.4 sq. feet)

## Total approx. floor area 457 sq ft (42 sq m)

Whilst every attempt has been made to ensure the accuracy of the floor plan contained here, measurements of doors, windows, rooms and any other items are approximate and no responsibility is taken for any error, omission, or mis-statement. This plan is for illustrative purposes only and should be used as such by any prospective purchaser. The services, systems and appliances shown have not been tested and no guarantee as to their operability or efficiency can be given. Made with Metropix ©2019.