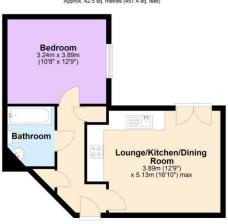

#### Floor Layout

### Fifth Floor

Total area: approx. 42.5 sq. metres (457.4 sq. feet)

## Total approx. floor area 457 sq ft (42 sq m)

Whilst every attempt has been made to ensure the accuracy of the floor plan contained here, measurements of doors, windows, rooms and any other items are approximate and no responsibility is taken for any error, omission, or mis-statement. This plan is for illustrative purposes only and should be used as such by any prospective purchaser. The services, systems and appliances shown have not been tested and no guarantee as to their operability or efficiency can be given. Made with Metropix ©2019.