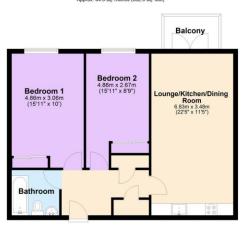

## Floor Layout

### First Floor

Total area: approx. 64.3 sq. metres (692.5 sq. feet)

# Total approx. floor area 692 sq ft (64 sq m)

Whilst every attempt has been made to ensure the accuracy of the floor plan contained here, measurements of doors, windows, rooms and any other items are approximate and no responsibility is taken for any error, omission, or mis-statement. This plan is for illustrative purposes only and should be used as such by any prospective purchaser. The services, systems and appliances shown have not been tested and no guarantee as to their operability or efficiency can be given. Made with Metropix ©2019.