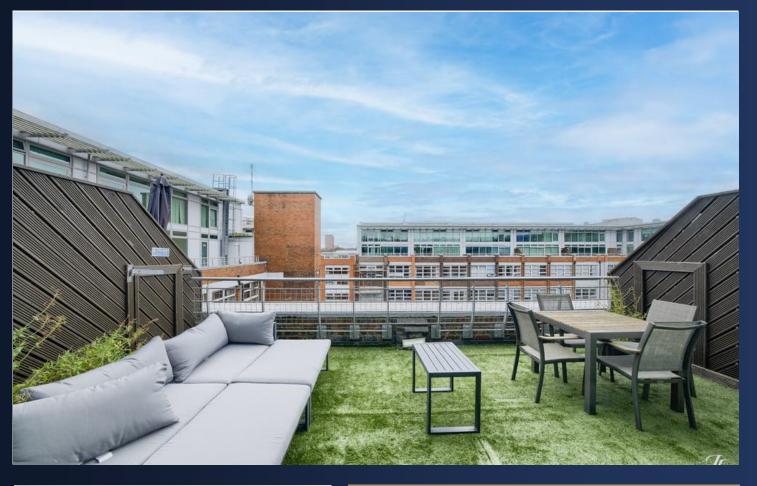

## Offers Over £300,000

Penthouse Apartment Roof Top Terrace Secure, Allocated Parking EWS1 From Granted

### **Property Description**

DESCRIPTION \*EWS1 FORM GRANTED\* Spread over two floors, this penthouse boasts an expansive open-plan living area, where large windows flood the space with natural light and offer exceptional views. The two bedroom, two bathroom duplex penthouse located in the historic New Hampton Lofts in the heart of Birmingham's vibrant Jewellery Quarter. This exceptional residence offers a unique blend of luxury, space, and contemporary design, complete with allocated parking and a private roof terrace.