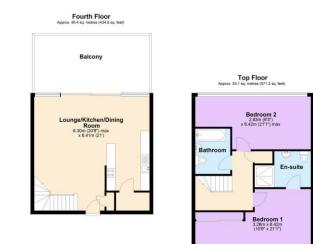

#### **Floor Layout**

Total area: approx. 93.5 sq. metres (1006.0 sq. feet)

#### Total approx. floor area 1,006 sq ft (93 sq m)

Whilst every attempt has been made to ensure the accuracy of the floor plan contained here, measurements of doors, windows, rooms and any other items are approximate and no responsibility is taken for any error, omission, or mis-statement. This plan is for illustrative purposes only and shauld be used as such by any prospective purchaser. The services, systems and appliances shown have not been tested and no guarantee as to their operability or efficiency can be given. Made with Metropix ©2019.