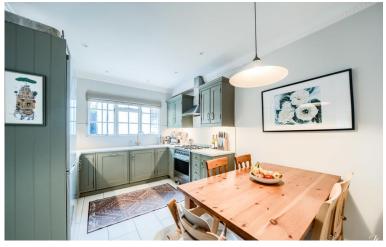

The accommodation is set across two floors with circa 1067sqft of internal living space comprising; entrance hallway, modern kitchen/dining room, cloakroom, living room with dual aspect, two bedrooms, family bathroom, and a cellar.