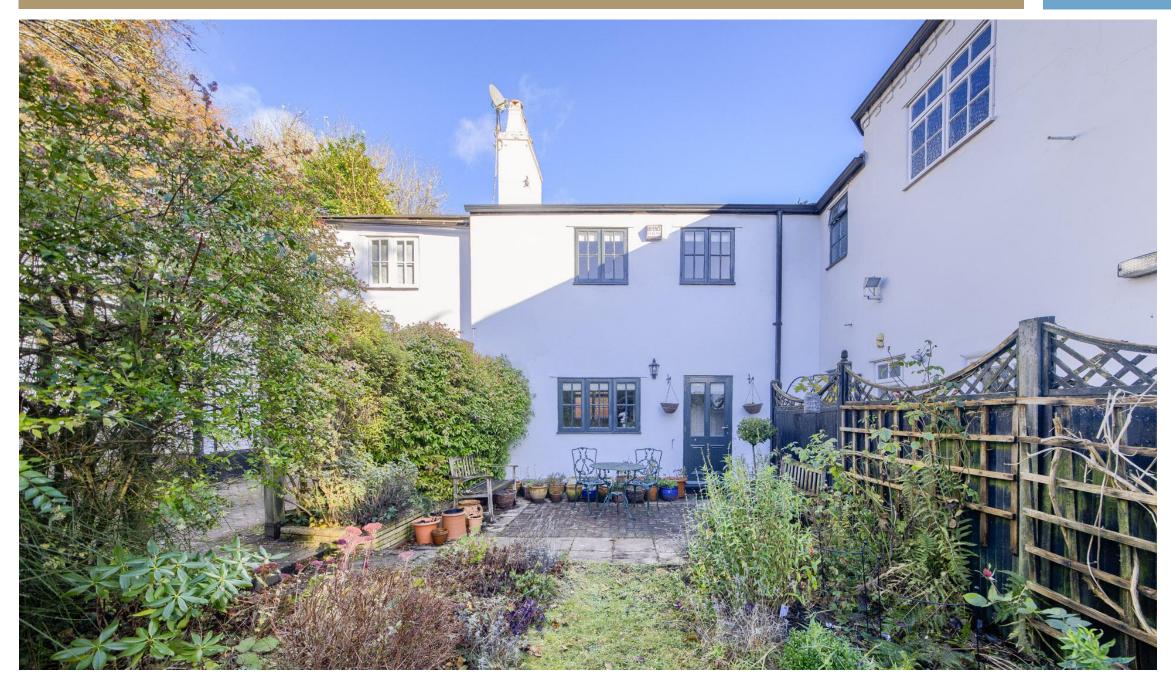

## **Bristol Road**

Edgbaston, B5 7TX

Asking Price Of £420,000

Two Bedrooms

Two Secure Off-Road Parking Spaces

Spacious South Facing Garden

A unique Grade II listed mews house in a discrete yet central location, set off Bristol Road on the Calthorpe Estate. The property boasts a modern living space with character features throughout.

The accommodation is set across two floors with circa 1067sqft of internal living space comprising; entrance hallway, modern kitchen/dining room, cloakroom, living room with dual aspect, two bedrooms, family bathroom, and a cellar.