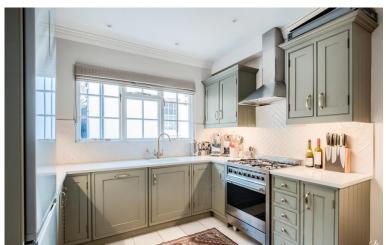

The accommodation is set across two floors with circa 1067sqft of internal living space comprising; entrance hallway, modern kitchen/dining room, cloakroom, living room with dual aspect, two bedrooms, family bathroom, and a cellar.