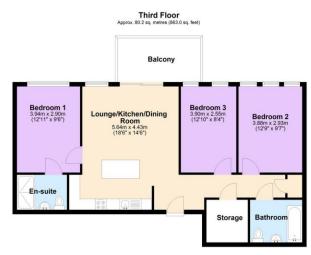

## Floor Layout

Total area: approx. 80.2 sq. metres (863.0 sq. feet)

## Total approx. floor area 863 sq ft (80 sq m)

Whilst every attempt has been made to ensure the accuracy of the floor plan contained here, measurements of doors, windows, rooms and any other items are approximate and no responsibility is taken for any error, omission, or mis-statement. This plan is for illustrative purposes only and should be used as such by any prospective purchaser. The services, systems and appliances shown have not been tested and no guarantee as to their operability or efficiency can be given. Made with Metropix ©2019