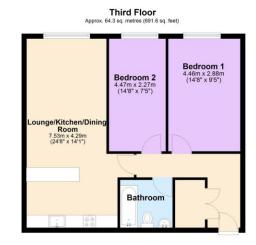

#### Floor Layout

Total area: approx. 64.3 sq. metres (691.6 sq. feet)

### Total approx. floor area 691 sq ft (64 sq m)

Whilst every attempt has been made to ensure the accuracy of the floor plan contained here, measurements of doors, windows, rooms and any other items are approximate and no responsibility is taken for any error, omission, or mis-statement. This plan is for illustrative purposes only and should be used as such by any prospective purchaser. The services, systems and appliances shown have not been tested and no guarantee as to their operability or efficiency can be given. Made with Metropix ©2019.