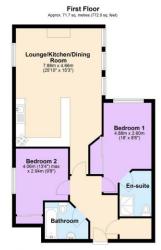

#### **Floor Layout**

Total area: approx. 71.7 sq. metres (772.0 sq. feet)

### Total approx. floor area 772 sq ft (72 sq m)

Whilst every attempt has been made to ensure the accuracy of the floor plan contained here, measurements of doors, windows, rooms and any other items are approximate and no responsibility is taken for any error, omission, or mis-statement. This plan is for illustrative purposes only and shauld be used as such by ony prospective purchaser. The services, systems and appliances shown have not been tested and no guarantee as to their operability or efficiency can be given. Made with Metropix ©2019.