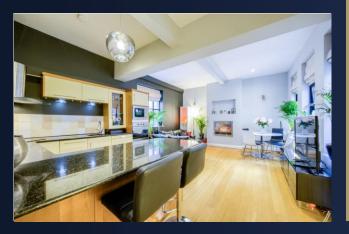

#### Property Description

DESCRIPTION James Laurence are pleased to present an immaculately presented, individual designed two bedroom loft apartment in the sought after Wexler lofts development. The property spans over 772 Sq. Ft. and comprises of:- An entrance hall, open plan living & kitchen area, master bedroom with built in wardrobes, family bathroom, second double bedroom and boasts a secured, allocated parking space.

The property also benefits from a whirlpool bath, large picture windows, high ceilings, underfloor heating in addition to wall heaters and a daytime concierge service. A must view to avoid disappointment!