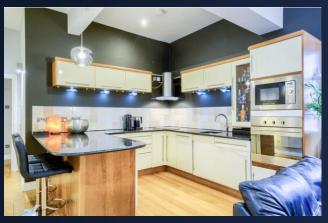

#### Property Description

DESCRIPTION James Laurence are pleased to present an immaculately presented, individual designed two bedroom loft apartment in the sought after Wexler lofts development. The property spans over 772 Sq. Ft. and comprises of:- An entrance hall, open plan living & kitchen area, master bedroom with built in wardrobes, family bathroom, second double bedroom and boasts a secured, allocated parking space.

The property also benefits from a whirlpool bath, large picture windows, high ceilings, underfloor heating in addition to wall heaters and a daytime concierge service. A must view to avoid disappointment!