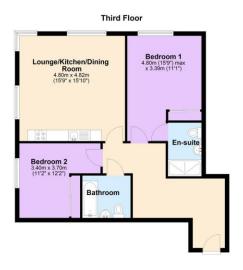

## Floor Layout

## Total approx. floor area ()

Whilst every attempt has been made to ensure the accuracy of the floor plan contained here, measurements of doors, windows, rooms and any other items are approximate and no responsibility is taken for any error, omission, or mis-statement. This plan is for illustrative purposes only and should be used as such by any prospective purchaser. The services, systems and appliances shown have not been tested and no guarantee as to their operability or efficiency can be given. Made with Metropix ©2019.